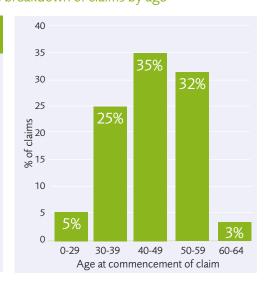

#### % breakdown of claims by age

| Age* | Occupation        | Illness                 | Yearly Benefit<br>Paid |
|------|-------------------|-------------------------|------------------------|
|      |                   |                         |                        |
| 41   | Fireperson        | Regional Enteritis      | €35,399                |
| 54   | Bank Official     | Muscle Pain             | €23,724                |
| 41   | Manager           | Brain Injury            | €64,622                |
| 63   | Chef              | Coronary Artery Disease | €31,888                |
| 48   | Financial Advisor | Depression              | €47,577                |
| 62   | Manager           | Heart Disease           | €79,742                |
| 59   | Technician        | Parkinsons              | €13,925                |
| 49   | Quality Analyst   | Breast Cancer           | €21,722                |
| 57   | Manager           | Neck Pain               | €43,395                |
|      |                   |                         |                        |

 $<sup>{}^{*}\</sup>mbox{Age}$  at commencement of claim

The following information is based on Irish Life Retail and Corporate Business claims 2012.