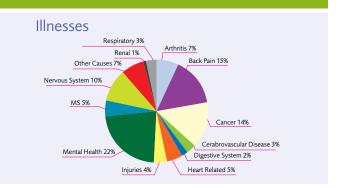

| = | Resting Electrocardiograph         |
|   | Ex.ECG                            | = | Exercising Electrocardiograph      |
|   | Blood Chem/<br>Haem/PSA/HIV<br>FE | = |                                    |

<sup>&</sup>lt;sup>♠</sup> For cases above €150,000 please contact underwriting.

The following information is based on Irish Life Retail and Corporate Business claims 2012.

#### Income Insurance claims 2012

- The total amount paid out last year
- The total number of claims in payment during 2012
- New claims admissions in 2012
- The average benefit paid last year
- The average age of claimant

On average 10% of our Income Insurance claimants are receiving proportionate or rehabilitation benefit.

€54.3 million 2,860 656 €22,496

#### % Breakdown of claims:





#### A sample of actual claims paid by Irish Life last year

#### % breakdown of claims by age

| Age* | Occupation        | Illness                 | Yearly Benefit<br>Paid |
|------|-------------------|-------------------------|------------------------|
|      |                   |                         |                        |
| 41   | Fireperson        | Regional Enteritis      | €35,399                |
| 54   | Bank Official     | Muscle Pain             | €23,724                |
| 41   | Manager           | Brain Injury            | €64,622                |
| 63   | Chef              | Coronary Artery Disease | €31,888                |
| 48   | Financial Advisor | Depression              | €47,577                |
| 62   | Manager           | Heart Disease           | €79,742