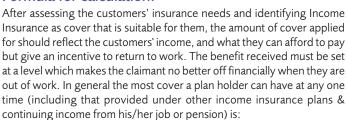

#### Income Insurance claims 2012

- The total amount paid out last year
- The total number of claims in payment during 2012
- New claims admissions in 2012
- The average benefit paid last year
- The average age of claimant

On average 10% of our Income Insurance claimants are receiving proportionate or rehabilitation benefit.

€54.3 million 2,860 656 €22,496

Some interesting facts

The average benefit paid out was €22,496 We paid out €54 million to 2,860 customers The average age of Income Insurance claimants was 44

Based on Irish life Retail and Corporate Claim statistics 2012